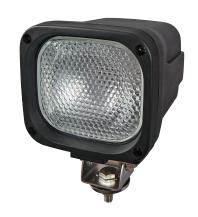

#### Part No. 0-538-53

A very powerful 35 watt 12/24 volt HID Xenon work lamp with internal ballast. Black nylon plastic body and glass lens with stainless steel bracket and 250 mm flying lead. Supplied with Xenon bulb. Protected to IP65. I 120 x w 135 x h 160 mm.