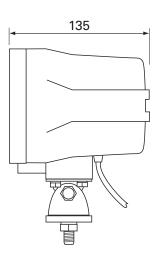

## Technical Drawing (not to scale)

## **Specification**

Type
Voltage
Current
Xenon bulb
Light intensity
Housing
Bracket
Lens
Degree of protection
Operating temperature

Weight Dimensions HID Xenon work lamp

12/24 volt dc

3.5 amps at 12 volts dc

H3 (6000K) 3000 lumen

High impact Nylon

Stainless steel

Glass

IP65

-45°C to + 85°C

1.02Kg

l 120 x w 135 x h 160 mm