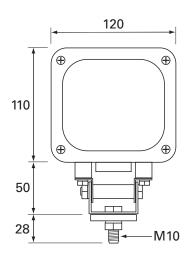

## Technical Drawing (not to scale)

## **Specification**

Type
Voltage
Current
Xenon bulb
Light intensity
Housing
Bracket
Lens
Degree of protection
Operating temperature

Weight Dimensions HID Xenon work lamp

12/24 volt dc

3.5 amps at 12 volts dc

H3 (6000K) 3000 lumen

High impact Nylon

Stainless steel

Glass

IP65

-45°C to + 85°C

1.02Kg

l 120 x w 135 x h 160 mm